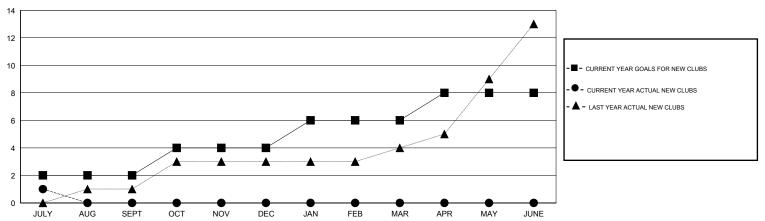

## GOALS AND ACTUAL NEW CLUBS CUMULATIVE

## LOCATION INDIA

 $\mathsf{GMT}\;\mathsf{CA}\;6$ 

|                         |                  | Clubs     |                  |                  |                          |                    | Members                             |                    |                  |
|-------------------------|------------------|-----------|------------------|------------------|--------------------------|--------------------|-------------------------------------|--------------------|------------------|
| RESULTS FOR 2016-2017   |                  |           |                  |                  | RESULTS FOR 2016-2017    |                    |                                     |                    |                  |
| QUARTER                 | NEW CLUB<br>GOAL | NEW CLUBS | DROPPED<br>CLUBS | NET<br>GAIN/LOSS | QUARTER                  | NEW MEMBER<br>GOAL | CHARTER AND<br>NEW MEMBERS<br>ADDED | DROPPED<br>MEMBERS | NET<br>GAIN/LOSS |
| JULY/AUG/SEPT           | 2                | 1         | 0                | 1                | JULY/AUG/SEPT            | 50                 | 48                                  | 40                 | 8                |
| OCT/NOV/DEC JAN/FEB/MAR | 2                | 0         | 0                | 0                | OCT/NOV/DEC  JAN/FEB/MAR | -25<br>40          | 0<br>0                              | 0                  | 0                |
| APR/MAY/JUNE            | 2                | 0         | 0                | 0                | APR/MAY/JUNE             | 35                 | 0                                   | 0                  | 0                |