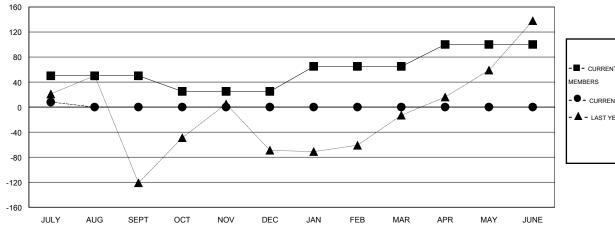

#### GOALS AND ACTUAL MEMBERS CUMULATIVE

| - CURRENT YEAR GOALS FOR NEW      |
|-----------------------------------|
| MEMBERS                           |
| - ● - CURRENT YEAR ACTUAL MEMBERS |
| - ▲ - LAST YEAR ACTUAL MEMBERS    |
|                                   |

## LOCATION INDIA

 $\mathsf{GMT}\;\mathsf{CA}\;6$ 

|                         |                  | Clubs     |                  |                  |                          |                    | Members                             |                    |                  |
|-------------------------|------------------|-----------|------------------|------------------|--------------------------|--------------------|-------------------------------------|--------------------|------------------|
| RESULTS FOR 2016-2017   |                  |           |                  |                  | RESULTS FOR 2016-2017    |                    |                                     |                    |                  |
| QUARTER                 | NEW CLUB<br>GOAL | NEW CLUBS | DROPPED<br>CLUBS | NET<br>GAIN/LOSS | QUARTER                  | NEW MEMBER<br>GOAL | CHARTER AND<br>NEW MEMBERS<br>ADDED | DROPPED<br>MEMBERS | NET<br>GAIN/LOSS |
| JULY/AUG/SEPT           | 2                | 1         | 0                | 1                | JULY/AUG/SEPT            | 50                 | 48                                  | 40                 | 8                |
| OCT/NOV/DEC JAN/FEB/MAR | 2                | 0         | 0                | 0                | OCT/NOV/DEC  JAN/FEB/MAR | -25<br>40          | 0<br>0                              | 0                  | 0                |
| APR/MAY/JUNE            | 2                | 0         | 0                | 0                | APR/MAY/JUNE             | 35                 | 0                                   | 0                  | 0                |